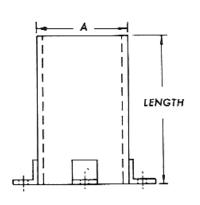

## FIG 7 PIPE SLEEVE WITH WELDED LUGS

Pipe Sleeves are cut from standard weight pipe (Schedule 10, Schedule 40) and are furnished with welded lugs.

FINISH: Black, galvanized or painted ORDERING: Specify pipe sleeve size A, length, figure number